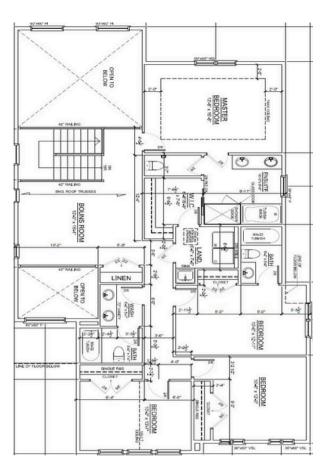

ROMA 2500 - 37008QFT

Introducing the Roma - a stunning and spacious home plan designed to meet your every need. With two open-to- below spaces and the option for a butler's or spice kitchen, this home is perfect for entertaining guests or simply enjoying a quiet night in. On the main floor, you'll find not one but two master ensuites, a convenient laundry room, and another bonus room. The elegant master suite is the ultimate oasis, featuring a luxurious en suite and plenty of closet space.

BEDROOMS FULL BATHS LAUNDRY

BONUS

2

MASTER BEDROOM
MASTER ENSUITE
MASTER WALK-IN

CLOSET

HALF BATH

OPEN TO ABOVE

OPEN CONCEPT KITCHEN/FAMILY AREA

- LIVING ROOM/BEDROOM OPTION
- BUTLER'S PANTRY/SPICE KITCHEN OPT.
- 3 GARAGES

f У 💿

Images and dimensions found within renderings and concepts are not intended to form any contractual obligations, not all items depicted are standard. EOD. All rights reserved, including the right to reproduction in whole or in part, without the permission of Luxuria Homes.