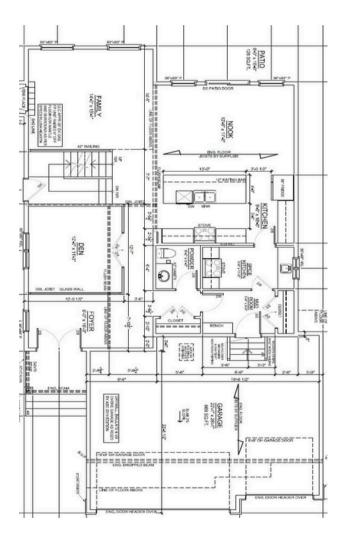

ROMA 2500 - 37008QFT

Introducing the Roma - a stunning and spacious home plan designed to meet your every need. With two open-to- below spaces and the option for a butler's or spice kitchen, this home is perfect for entertaining guests or simply enjoying a quiet night in. On the main floor, you'll find not one but two master ensuites, a convenient laundry room, and another bonus room. The elegant master suite is the ultimate oasis, featuring a luxurious en suite and plenty of closet space.

BEDROOMS FULL BATHS LAUNDRY

BONUS

2

MASTER BEDROOM
MASTER ENSUITE
MASTER WALK-IN

CLOSET

HALF BATH

OPEN TO ABOVE

OPEN CONCEPT KITCHEN/FAMILY AREA

- LIVING ROOM/BEDROOM OPTION
- BUTLER'S PANTRY/SPICE KITCHEN OPT.
- 3 GARAGES

f У 💿

Images and dimensions found within renderings and concepts are not intended to form any contractual obligations, not all items depicted are standard. EOD. All rights reserved, including the right to reproduction in whole or in part, without the permission of Luxuria Homes.