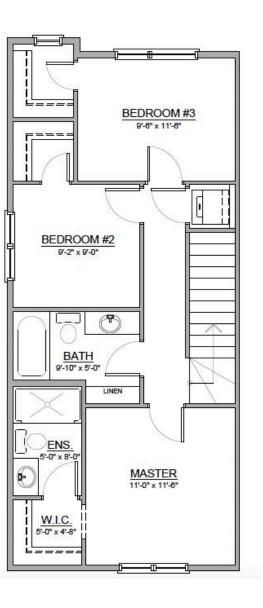

## MODEL 2 UPPER FLOOR PLAN A

(9'-1" CEILING HGT.) 650 SQ.FT.

# MODEL 2 UPPER FLOOR PLAN B

SCALE: 3/16"=1'0" (9'-1" CEILING HGT.) 661 SQ.FT.