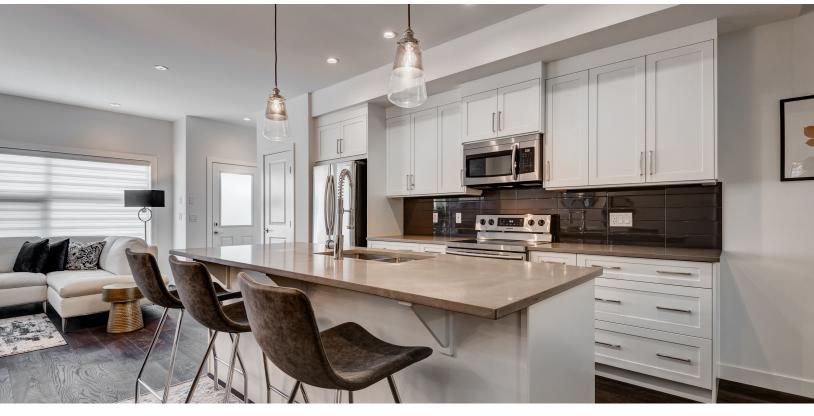

# KITCHEN

- Ceiling height melamine cabinets with straight riser to ceiling
- Stainless Steel Samsung appliance package
  - o 30 inch electric oven stove
  - Microwave with over the range hood fan
  - Dishwasher and French
    Door Fridge
- 2 pots and pan drawers, metal tandem drawer slides
- Soft close cabinetry

#### INTERIOR FINISH

- Knockdown texture on all ceilings
- Choice of Finish Package
  From 5 Designer Packages
- Choice of quartz from builder standard (1 option throughout your home)
- Premier party wall detailing to ensure maximum privacy and efficiency
- Tiles in all bathrooms and entry ways
- LVP throughout main floor
- Carpet on stairs and bedrooms

#### BATHROOMS

- Moen plumbing fixtures
- 40" high bathroom mirrors
- Under mounted sinks with vanity in all bathrooms
- Quartz or Granite for all counters on all bathrooms.
- Low flow toilets and shower heads