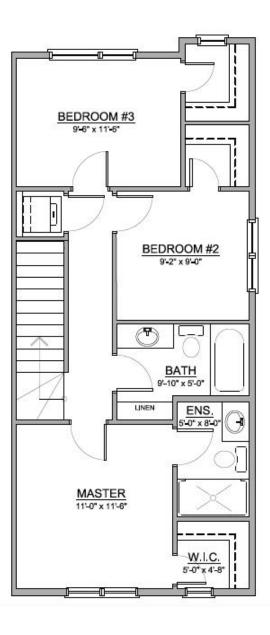

#### MODEL 1 UPPER FLOOR PLAN B

SCALE: 3/16"=1'0" (9'-1" CEILING HGT.) 660 SQ.FT.

# MODEL 2 UPPER FLOOR PLAN B

SCALE: 3/16"=1'0" (9'-1" CEILING HGT.) 661 SQ.FT.

#### MODEL 3 UPPER FLOOR PLAN B

(9'-1" CEILING HGT.) 675 SQ.FT.

(9'-1" CEILING HGT.) 64 SQ.FT. DEVELOPED 481 SQ.FT. GARAGE

MODEL 4 MAIN FLOOR PLAN A

(9'-1" CEILING HGT.) 594 SQ.FT. 1308 SQ.FT. TOTAL

MODEL 4 UPPER FLOOR PLAN A