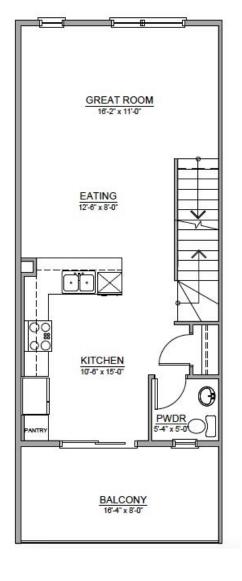

g
- Choice from two designer lighting packages

#### BATHROOMS

- Moen plumbing fixtures
- 40" high bathroom mirrors
- Under mounted sinks with vanity in all bathrooms
- Quartz or Granite for all counters on all bathrooms.
- Low flow toilets and shower heads

#### **EXTERIOR**

- Premium siding with accents of Hardie and cultured stone as per architectural design
- Private walkways to each unit
- Double car, (or tandem) garage with 16" x 7' insulated metal garage door as per plan
- Premium sliding balcony door
- Large courtyard park

#### THE CENTRO EXPERIENCE

Our high-end finishes and designer packages allow customers to select from designer selection pallets without sacrificing style. Create a statement for your home that suits you!

CONNECT



403.463-5395



centro@luxuriahomes.ca











#### MODEL 1 LOWER FLOOR PLAN

(9'-1" CEILING HGT.) 64 SQ.FT. DEVELOPED 502 SQ.FT. GARAGE

# MODEL 1 MAIN FLOOR PLAN A

(9'-1" CEILING HGT.) 594 SQ.FT. 1303 SQ.FT. TOTAL

#### MODEL 1 UPPER FLOOR PLAN A

(9'-1" CEILING HGT.) 645 SQ.FT.

#### MODEL 1 MAIN FLOOR PLAN B

(9'-1" CEILING HGT.) 594 SQ.FT. 1318 SQ.FT. TOTAL

#### MODEL 1 UPPER FLOOR PLAN B

SCALE: 3/16"=1'0" (9'-1" CEILING HGT.) 660 SQ.FT.











# MODEL 2 LOWER FLOOR PLAN

(9'-1" CEILING HGT.) 64 SQ.FT. DEVELOPED 481 SQ.FT. GARAGE

#### MODEL 2 MAIN FLOOR PLAN A

(9'-1" CEILING HGT.) 594 SQ.FT. 1308 SQ.FT. TOTAL

## MODEL 2 UPPER FLOOR PLAN A

(9'-1" CEILING HGT.) 650 SQ.FT.

#### MODEL 2 MAIN FLOOR PLAN B

(9'-1" CEILING HGT.) 594 SQ.FT. 1319 SQ.FT. TOTAL

# MODEL 2 UPPER FLOOR PLAN B

SCALE: 3/16"=1'0" (9'-1" CEILI