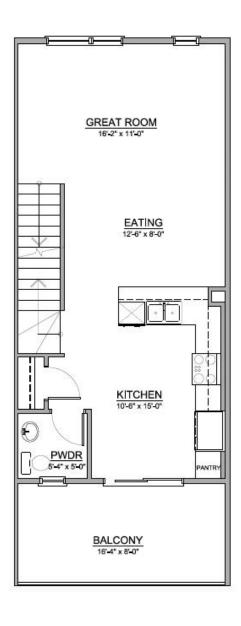

#### MODEL 1 MAIN FLOOR PLAN B

(9'-1" CEILING HGT.) 594 SQ.FT. 1318 SQ.FT. TOTAL