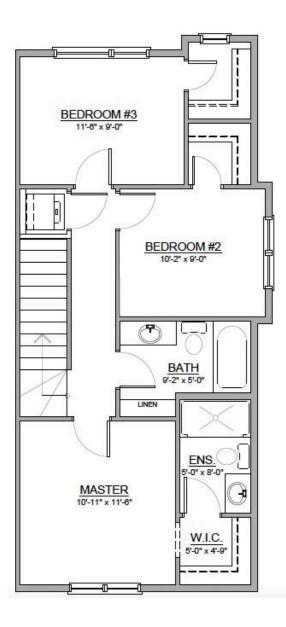

#### MODEL 1 UPPER FLOOR PLAN A

(9'-1" CEILING HGT.) 645 SQ.FT.

#### MODEL 1 UPPER FLOOR PLAN B

SCALE: 3/16"=1'0" (9'-1" CEILING HGT.) 660 SQ.FT.