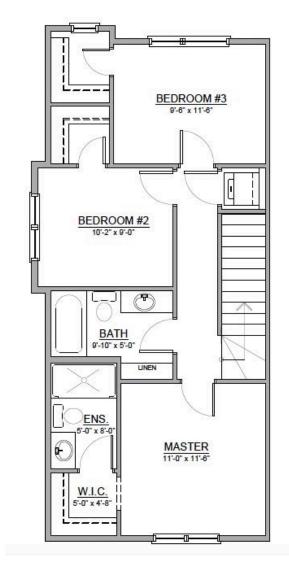

#### MODEL 1 UPPER FLOOR PLAN A

(9'-1" CEILING HGT.) 645 SQ.FT.

#### MODEL 1 UPPER FLOOR PLAN B

SCALE: 3/16"=1'0" (9'-1" CEILING HGT.) 660 SQ.FT.