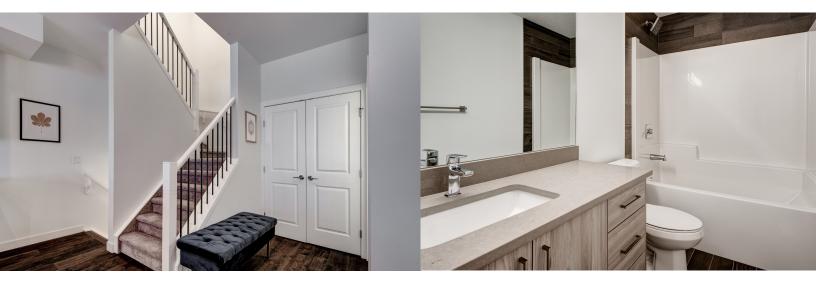

#### INTERIOR FINISH

- Knockdown texture on all ceilings
- Choice of Finish Package
  From 5 Designer Packages
- Choice of quartz from builder standard (1 option throughout your home)
- Premier party wall detailing to ensure maximum privacy and efficiency
- Tiles in all bathrooms and entry ways
- LVP throughout main floor
- Carpet on stairs and bedrooms

# MILLWORK

- 3-inch baseboards and 2.5inch window casing and door moulding
- MDF Banister in white lacquer with metal spindles (plan dependant)
- Choice of 7 ft passage door style from builder standard options (1 style option throughout home)
- Swing doors to all closets

#### BATHROOMS

- Moen plumbing fixtures
- 40" high bathroom mirrors
- Under mounted sinks with vanity in all bathrooms
- Quartz or Granite for all counters on all bathrooms.
- Low flow toilets and shower heads