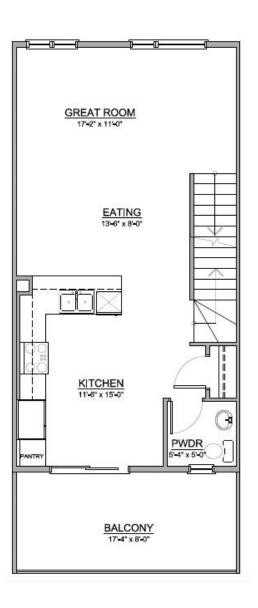

#### MODEL 3 MAIN FLOOR PLAN A

(9'-1" CEILING HGT.) 609 SQ.FT. 1349 SQ.FT. TOTAL