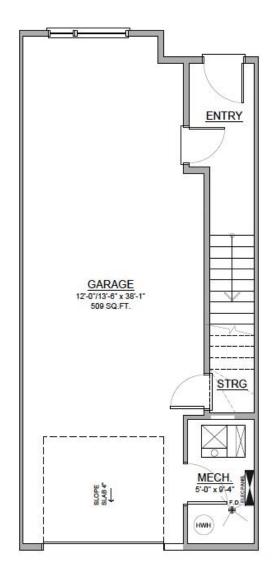

## MODEL 3 LOWER FLOOR PLAN

(9'-1" CEILING HGT.) 68 SQ.FT. DEVELOPED 509 SQ.FT. GARAGE