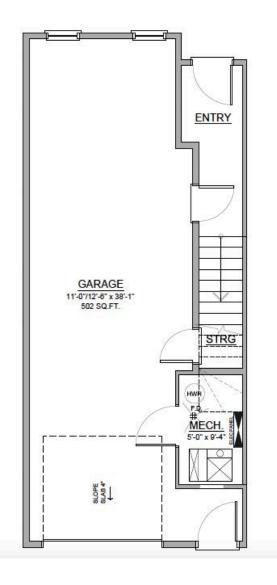

#### MODEL 1 LOWER FLOOR PLAN

(9'-1" CEILING HGT.) 64 SQ.FT. DEVELOPED 502 SQ.FT. GARAGE