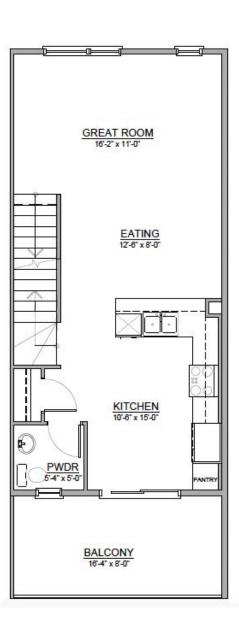

# MODEL 1 MAIN FLOOR PLAN A

(9'-1" CEILING HGT.) 594 SQ.FT. 1303 SQ.FT. TOTAL

#### MODEL 1 MAIN FLOOR PLAN B

(9'-1" CEILING HGT.) 594 SQ.FT. 1318 SQ.FT. TOTAL