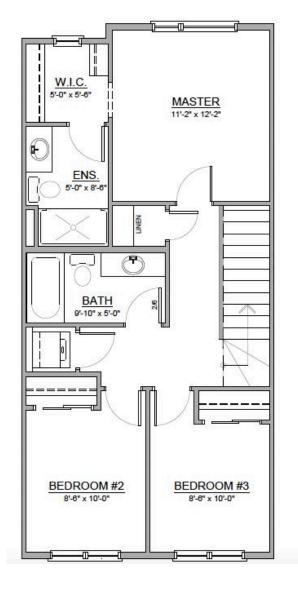

#### MODEL 1 UPPER FLOOR PLAN A

(9'-1" CEILING HGT.) 645 SQ.FT.

## MODEL 2 UPPER FLOOR PLAN A

(9'-1" CEILING HGT.) 650 SQ.FT.

#### MODEL 3 UPPER FLOOR PLAN A

(9'-1" CEILING HGT.) 672 SQ.FT.