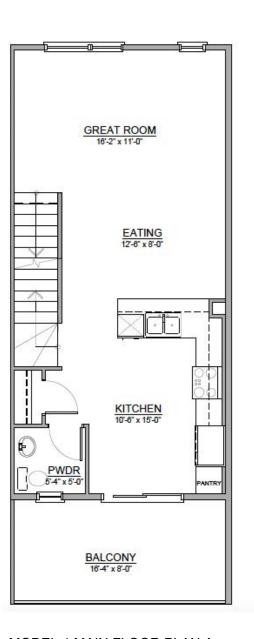

# MODEL 1 MAIN FLOOR PLAN A

(9'-1" CEILING HGT.) 594 SQ.FT. 1303 SQ.FT. TOTAL

#### MODEL 2 MAIN FLOOR PLAN A

(9'-1" CEILING HGT.) 594 SQ.FT. 1308 SQ.FT. TOTAL

#### MODEL 3 MAIN FLOOR PLAN A

(9'-1" CEILING HGT.) 609 SQ.FT. 1349 SQ.FT. TOTAL