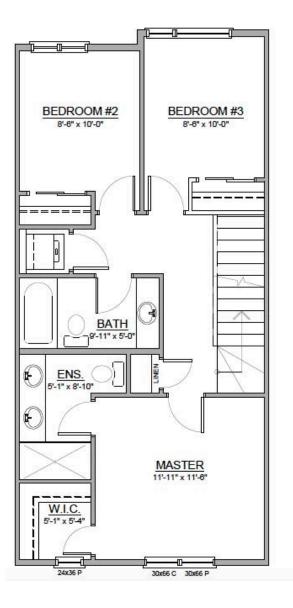

R FLOOR PLAN

(9'-1" CEILING HGT.) 64 SQ.FT. DEVELOPED 502 SQ.FT. GARAGE

# MODEL 1 MAIN FLOOR PLAN A

(9'-1" CEILING HGT.) 594 SQ.FT. 1303 SQ.FT. TOTAL

#### MODEL 1 UPPER FLOOR PLAN A

(9'-1" CEILING HGT.) 645 SQ.FT.

#### MODEL 1 MAIN FLOOR PLAN B

(9'-1" CEILING HGT.) 594 SQ.FT. 1318 SQ.FT. TOTAL

#### MODEL 1 UPPER FLOOR PLAN B

SCALE: 3/16"=1'0" (9'-1" CEILING HGT.) 660 SQ.FT.











# MODEL 2 LOWER FLOOR PLAN

(9'-1" CEILING HGT.) 64 SQ.FT. DEVELOPED 481 SQ.FT. GARAGE

#### MODEL 2 MAIN FLOOR PLAN A

(9'-1" CEILING HGT.) 594 SQ.FT. 1308 SQ.FT. TOTAL

## MODEL 2 UPPER FLOOR PLAN A

(9'-1" CEILING HGT.) 650 SQ.FT.

#### MODEL 2 MAIN FLOOR PLAN B

(9'-1" CEILING HGT.) 594 SQ.FT. 1319 SQ.FT. TOTAL

# MODEL 2 UPPER FLOOR PLAN B

SCALE: 3/16"=1'0" (9'-1" CEILING HGT.) 661 SQ.FT.











## MODEL 3 LOWER FLOOR PLAN

(9'-1" CEILING HGT.) 68 SQ.FT. DEVELOPED 509 SQ.FT. GARAGE

#### MODEL 3 MAIN FLOOR PLAN A

(9'-1" CEILING HGT.) 609 SQ.FT. 1349 SQ.FT. TOTAL

#### MODEL 3 UPPER FLOOR PLAN A

(9'-1" CEILING HGT.) 672 SQ.FT.

# MODEL 3 MAIN FLOOR PLAN B

(9'-1" CEILING HGT.) 609 SQ.FT. 1352 SQ.FT. TOTAL

#### MODEL 3 UPPER FLOOR PLAN B

(9'-1" CEILING HGT.) 675 SQ.FT.





(9'-1" CEILING HGT.) 64 SQ.FT. DEVELOPED 481 SQ.FT. GARAGE



MODEL 4 MAIN FLOOR PLAN A

(9'-1" CEILING HGT.) 594 SQ.FT. 1308 SQ.FT. TOTAL



MODEL 4 UPPER FLOOR PLAN A

(9'-1" CEILING HGT.) 650 SQ.FT.



# MODEL 4 MAIN FLOOR PLAN B (9'-1" CEILING HGT.) 594 SQ.FT.

1318 SQ.FT. TOTAL



MODEL 4 UPPER FLOOR PLAN B

(9'-1" CEILING HGT.)

660 SQ.FT.