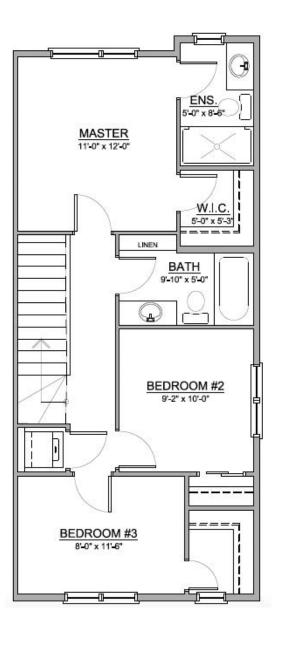

tandem) garage with 16" x 7' insulated metal garage door as per plan
- Premium sliding balcony door
- Large courtyard park

#### THE CENTRO EXPERIENCE

Our high-end finishes and designer packages allow customers to select from designer selection pallets without sacrificing style. Create a statement for your home that suits you!

CONNECT



403.463-5395



centro@luxuriahomes.ca











#### MODEL 1 LOWER FLOOR PLAN

(9'-1" CEILING HGT.) 64 SQ.FT. DEVELOPED 502 SQ.FT. GARAGE

# MODEL 1 MAIN FLOOR PLAN A

(9'-1" CEILING HGT.) 594 SQ.FT. 1303 SQ.FT. TOTAL

#### MODEL 1 UPPER FLOOR PLAN A

(9'-1" CEILING HGT.) 645 SQ.FT.

#### MODEL 1 MAIN FLOOR PLAN B

(9'-1" CEILING HGT.) 594 SQ.FT. 1318 SQ.FT. TOTAL

#### MODEL 1 UPPER FLOOR PLAN B

SCALE: 3/16"=1'0" (9'-1" CEILING HGT.) 660 SQ.FT.











# MODEL 2 LOWER FLOOR PLAN

(9'-1" CEILING HGT.) 64 SQ.FT. DEVELOPED 481 SQ.FT. GARAGE

#### MODEL 2 MAIN FLOOR PLAN A

(9'-1" CEILING HGT.) 594 SQ.FT. 1308 SQ.FT. TOTAL

## MODEL 2 UPPER FLOOR PLAN A

(9'-1" CEILING HGT.) 650 SQ.FT.

#### MODEL 2 MAIN FLOOR PLAN B

(9'-1" CEILING HGT.) 594 SQ.FT. 1319 SQ.FT. TOTAL

# MODEL 2 UPPER FLOOR PLAN B

SCALE: 3/16"=1'0" (9'-1" CEILING HGT.) 661 SQ.FT.











## MODEL 3 LOWER FLOOR PLAN

(9'-1" CEILING HGT.) 68 SQ.FT. DEVELOPED 509 SQ.FT. GARAGE

#### MODEL 3 MAIN FLOOR PLAN A

(9'-1" CEILING HGT.) 609 SQ.FT. 1349 SQ.FT. TOTAL

#### MODEL 3 UPPER FLOOR PLAN A

(9'-1" CEILING HGT.) 672 SQ.FT.

# MODEL 3 MAIN FLOOR PLAN B

(9'-1" CEILING HGT.) 609 SQ.FT. 1352 SQ.FT. TOTAL

#### MODEL 3 UPPER FLOOR PLAN B

(9'-1" CEILING HGT.) 675 SQ.FT.