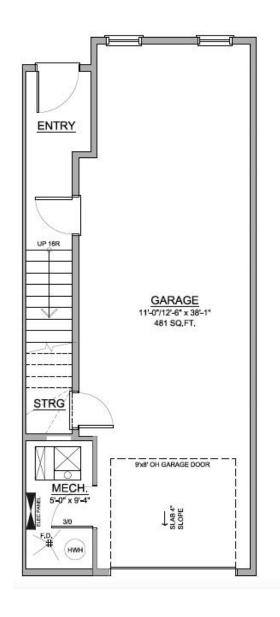

# MODEL 2 LOWER FLOOR PLAN

(9'-1" CEILING HGT.) 64 SQ.FT. DEVELOPED 481 SQ.FT. GARAGE

## MODEL 3 LOWER FLOOR PLAN

(9'-1" CEILING HGT.) 68 SQ.FT. DEVELOPED 509 SQ.FT. GARAGE