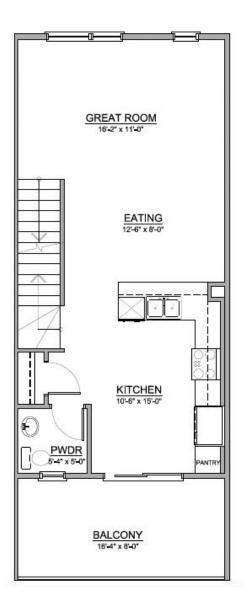

r tandem) garage with 16" x 7' insulated metal garage door as per plan
- Premium sliding balcony door
- Large courtyard park

#### THE CENTRO EXPERIENCE

Our high-end finishes and designer packages allow customers to select from designer selection pallets without sacrificing style. Create a statement for your home that suits you!

CONNECT



403.463-5395



centro@luxuriahomes.ca











#### MODEL 1 LOWER FLOOR PLAN

(9'-1" CEILING HGT.) 64 SQ.FT. DEVELOPED 502 SQ.FT. GARAGE

# MODEL 1 MAIN FLOOR PLAN A

(9'-1" CEILING HGT.) 594 SQ.FT. 1303 SQ.FT. TOTAL

#### MODEL 1 UPPER FLOOR PLAN A

(9'-1" CEILING HGT.) 645 SQ.FT.

#### MODEL 1 MAIN FLOOR PLAN B

(9'-1" CEILING HGT.) 594 SQ.FT. 1318 SQ.FT. TOTAL

#### MODEL 1 UPPER FLOOR PLAN B

SCALE: 3/16"=1'0" (9'-1" CEILING HGT.) 660 SQ.FT.











# MODEL 2 LOWER FLOOR PLAN

(9'-1" CEILING HGT.) 64 SQ.FT. DEVELOPED 481 SQ.FT. GARAGE

#### MODEL 2 MAIN FLOOR PLAN A

(9'-1" CEILING HGT.) 594 SQ.FT. 1308 SQ.FT. TOTAL

## MODEL 2 UPPER FLOOR PLAN A

(9'-1" CEILING HGT.) 650 SQ.FT.

#### MODEL 2 MAIN FLOOR PLAN B

(9'-1" CEILING HGT.) 594 SQ.FT. 1319 SQ.FT. TOTAL

# MODEL 2 UPPER FLOOR PLAN B

SCALE: 3/16"=1'0" (9'-1" CEILING HGT.) 661 SQ.FT.











## MODEL 3 LOWER FLOOR PLAN

(9'-1" CEILING HGT.) 68 SQ.FT. DEVELOPED 509 SQ.FT. GARAGE

#### MODEL 3 MAIN FLOOR PLAN A

(9'-1" CEILING HGT.) 609 SQ.FT. 1349 SQ.FT. TOTAL

#### MODEL 3 UPPER FLOOR PLAN A

(9'-1" CEILING HGT.) 672 SQ.FT.

# MODEL 3 MAIN FLOOR PLAN B

(9'-1" CEILING HGT.) 609 SQ.FT. 1352 SQ.FT. TOTAL

#### MODEL 3 UPPER FLOOR PLAN B

(9'-1" CEILING HGT.) 675 SQ.FT.