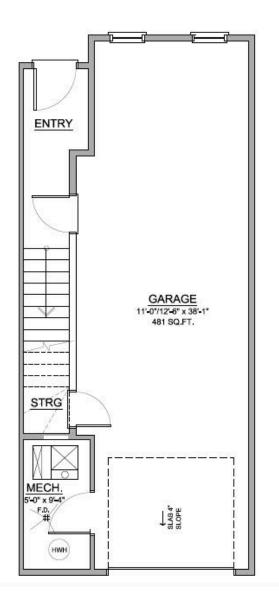

# MODEL 2 LOWER FLOOR PLAN

(9'-1" CEILING HGT.) 64 SQ.FT. DEVELOPED 481 SQ.FT. GARAGE