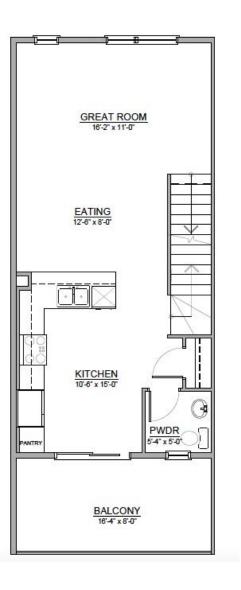

#### MODEL 2 MAIN FLOOR PLAN A

(9'-1" CEILING HGT.) 594 SQ.FT. 1308 SQ.FT. TOTAL

#### MODEL 2 MAIN FLOOR PLAN B

(9'-1" CEILING HGT.) 594 SQ.FT. 1319 SQ.FT. TOTAL