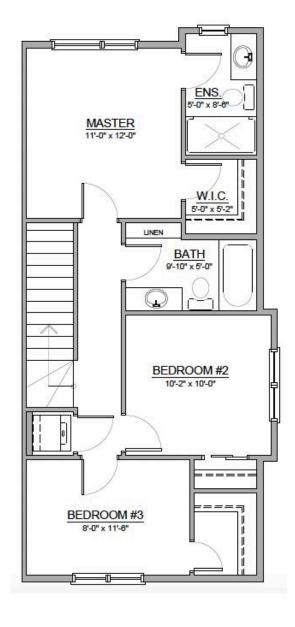

#### MODEL 1 UPPER FLOOR PLAN B

SCALE: 3/16"=1'0" (9'-1" CEILING HGT.) 660 SQ.FT.