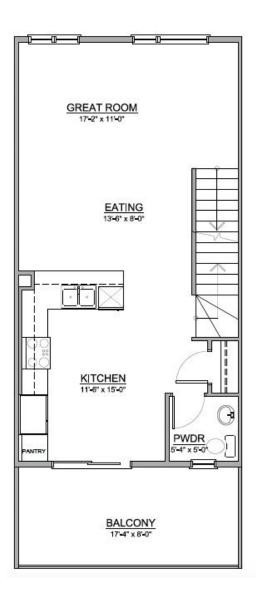

FLOOR PLAN

(9'-1" CEILING HGT.) 64 SQ.FT. DEVELOPED 502 SQ.FT. GARAGE

# MODEL 1 MAIN FLOOR PLAN A

(9'-1" CEILING HGT.) 594 SQ.FT. 1303 SQ.FT. TOTAL

#### MODEL 1 UPPER FLOOR PLAN A

(9'-1" CEILING HGT.) 645 SQ.FT.

#### MODEL 1 MAIN FLOOR PLAN B

(9'-1" CEILING HGT.) 594 SQ.FT. 1318 SQ.FT. TOTAL

#### MODEL 1 UPPER FLOOR PLAN B

SCALE: 3/16"=1'0" (9'-1" CEILING HGT.) 660 SQ.FT.











# MODEL 2 LOWER FLOOR PLAN

(9'-1" CEILING HGT.) 64 SQ.FT. DEVELOPED 481 SQ.FT. GARAGE

#### MODEL 2 MAIN FLOOR PLAN A

(9'-1" CEILING HGT.) 594 SQ.FT. 1308 SQ.FT. TOTAL

## MODEL 2 UPPER FLOOR PLAN A

(9'-1" CEILING HGT.) 650 SQ.FT.

#### MODEL 2 MAIN FLOOR PLAN B

(9'-1" CEILING HGT.) 594 SQ.FT. 1319 SQ.FT. TOTAL

# MODEL 2 UPPER FLOOR PLAN B

SCALE: 3/16"=1'0" (9'-1" CEILING HGT.) 661 SQ.FT.











## MODEL 3 LOWER FLOOR PLAN

(9'-1" CEILING HGT.) 68 SQ.FT. DEVELOPED 509 SQ.FT. GARAGE

#### MODEL 3 MAIN FLOOR PLAN A

(9'-1" CEILING HGT.) 609 SQ.FT. 1349 SQ.FT. TOTAL

#### MODEL 3 UPPER FLOOR PLAN A

(9'-1" CEILING HGT.) 672 SQ.FT.

# MODEL 3 MAIN FLOOR PLAN B

(9'-1" CEILING HGT.) 609 SQ.FT. 1352 SQ.FT. TOTAL

#### MODEL 3 UPPER FLOOR PLAN B

(9'-1" CEILING HGT.) 675 SQ.FT.





(9'-1" CEILING HGT.) 64 SQ.FT. DEVELOPED 481 SQ.FT. GARAGE



MODEL 4 MAIN FLOOR PLAN A

(9'-1" CEILING HGT.) 594 SQ.FT. 1308 SQ.FT. TOTAL



MODEL 4 UPPER FLOOR PLAN A

(9'-1" CEILING HGT.) 650 SQ.FT.



# MODEL 4 MAIN FLOOR PLAN B (9'-1" CEILING HGT.) 594 SQ.FT.

1318 SQ.FT. TOTAL



MODEL 4 UPPER FLOOR PLAN B

(9'-1" CEILING HGT.)

660 SQ.FT.